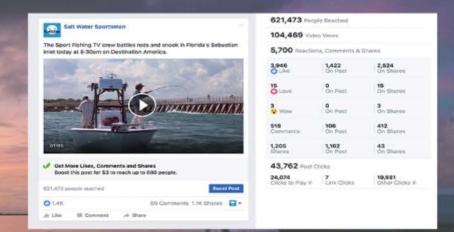

#### **MARKETING SAMPLES**

#### **SOCIAL MEDIA**

#### SOCIAL MEDIA

From swampy tarpon nurseries to deep offshore reefs, Sugarloaf Key and the Lower Keys are the perfect habitat to raise fish, and the fishing families whose lives depend on them. Don't miss "Juvies," the latest episode of SFTV, March 3 at 7am on Discovery.